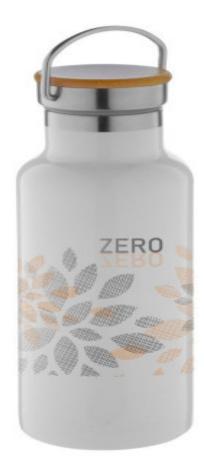

# Specification

Double wall stainless steel, insulated vacuum flask for sublimation printing with bamboo carry lid. 500 ml. Not suitable for carbonated drinks.Note: The goods are subject to a sanitary inspection, which is charged additionally