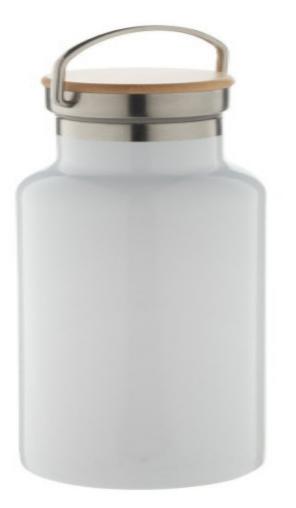

### **Basic informations**

Size: Ø70×220 mm Capacity: 500 ml Wall type: Double wall Insulation type: Vacuum insulation Cold insulation time: 12 óra Color: White

# Specification

Double wall stainless steel, insulated vacuum flask for sublimation printing with bamboo carry lid. 500 ml. Not suitable for carbonated drinks.Note: The goods are subject to a sanitary inspection, which is charged additionally